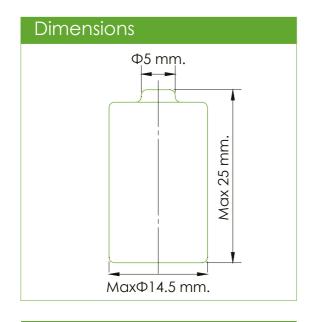

### **Primary Lithium Battery**

**High Power** 

www.masterbattery.es

Characteristics (23+2°C in 1 year

| Charactenstics (25±2°C, in Tyear)                                                                                                               |                      |
|-------------------------------------------------------------------------------------------------------------------------------------------------|----------------------|
| Open Circuit Voltage                                                                                                                            | ≥3.6∨                |
| Nominal Capacity                                                                                                                                | 800mAh               |
| Battery discharged at continuous c<br>voltage reaches cut-off voltage 2.0<br>vary at different temperature, disch<br>current or cut-off voltage | IV. The capacity can |
| Maximum Continuous Current                                                                                                                      | 100mA                |
| Battery discharged for minimum 50                                                                                                               | % of rated capacity  |
| Maximum Pulse Discharge Cu                                                                                                                      | rrent 200mA          |
| Battery discharged for minimum 50<br>with max pulse for 3 seconds after 2                                                                       |                      |
| Dimensions                                                                                                                                      | Refer to page 2      |
| Weight                                                                                                                                          | 10.0g                |
| Lithium Content                                                                                                                                 | 0.23g                |
| Storage Condition                                                                                                                               | Temperature ≤ 30°C   |
|                                                                                                                                                 | Humidity ≤ 75%RH     |
| Operating Temperature                                                                                                                           | - 40~+85°C           |
| Self-discharge Rate                                                                                                                             | ≤2%                  |