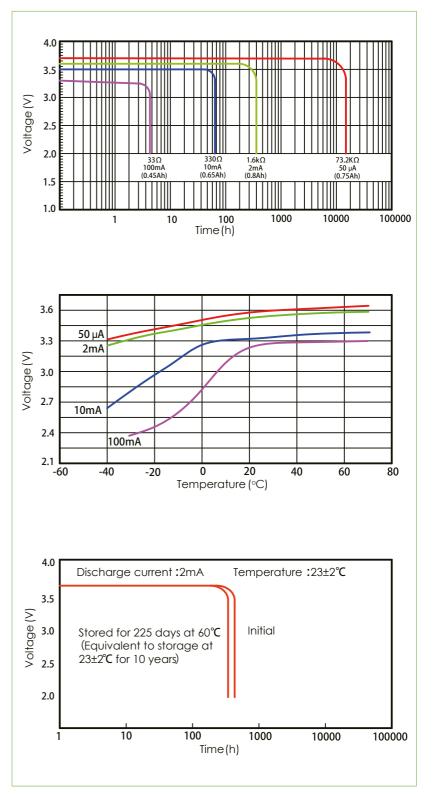

### **Primary Lithium Battery**

**High Power** 

www.masterbattery.es

Characteristics (23+2°C in 1 year

| Charactenstics (25±2°C, in Tyear)                                                                                                               |                      |
|-------------------------------------------------------------------------------------------------------------------------------------------------|----------------------|
| Open Circuit Voltage                                                                                                                            | ≥3.6∨                |
| Nominal Capacity                                                                                                                                | 800mAh               |
| Battery discharged at continuous c<br>voltage reaches cut-off voltage 2.0<br>vary at different temperature, disch<br>current or cut-off voltage | IV. The capacity can |
| Maximum Continuous Current                                                                                                                      | 100mA                |
| Battery discharged for minimum 50                                                                                                               | % of rated capacity  |
| Maximum Pulse Discharge Cu                                                                                                                      | rrent 200mA          |
| Battery discharged for minimum 50<br>with max pulse for 3 seconds after 2                                                                       |                      |
| Dimensions                                                                                                                                      | Refer to page 2      |
| Weight                                                                                                                                          | 10.0g                |
| Lithium Content                                                                                                                                 | 0.23g                |
| Storage Condition                                                                                                                               | Temperature ≤ 30°C   |
|                                                                                                                                                 | Humidity ≤ 75%RH     |
| Operating Temperature                                                                                                                           | - 40~+85°C           |
| Self-discharge Rate                                                                                                                             | ≤2%                  |